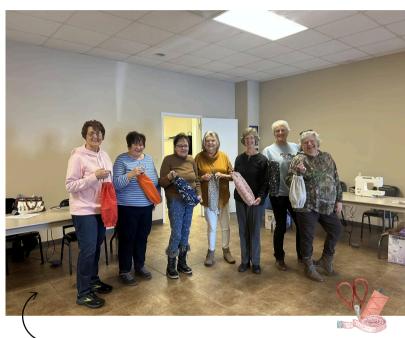

Teen Cooking Camp was hosted in December for middle school and high school aged students. We had three participants and one even drove over an hour to attend!

The Sewing Basics program was a huge hit! We had 7 participants ranging in sewing knowledge. They got to put their sewing skills to work and make a grocery bag holder! Be on the lookout for more sewing programs in the upcoming months!