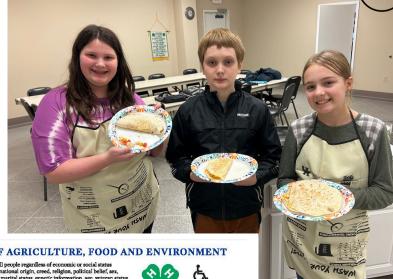

Teen Cooking Camp was hosted in December for middle school and high school aged students. We had three participants and one even drove over an hour to attend!

The Sewing Basics program was a huge hit! We had 7 participants ranging in sewing knowledge. They got to put their sewing skills to work and make a grocery bag holder! Be on the lookout for more sewing programs in the upcoming months!