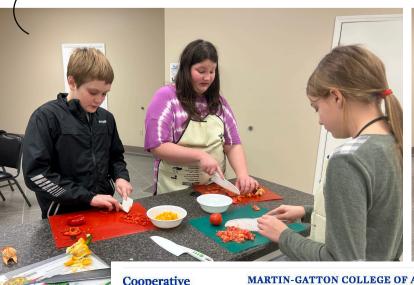

Teen Cooking Camp was hosted in December for middle school and high school aged students. We had three participants and one even drove over an hour to attend!

The Sewing Basics program was a huge hit! We had 7 participants ranging in sewing knowledge. They got to put their sewing skills to work and make a grocery bag holder! Be on the lookout for more sewing programs in the upcoming months!