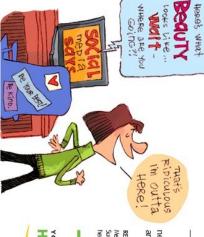

It may feel hard to feel good about your body. Right now, you are growing and changing. You might feel pressure to look a certain way. Social media, movies, and TV often have edited pictures that show a narrow view of beauty. The way famity and friends talk about their bodies affects how you think and feel about yours.

# Continued from the previous page

- Be careful with social media. Social media can have lots of posts that make you feel bad about your body. Unfollow accounts that say harmful things about body size or shape. You can also unfollow accounts that you compare yourself to or that make you feel like you should look or act a certain way. Be wary of posts about diets and fads. Change settings to hide comments and likes. Take breaks from your phone or tablet.
- Chalenge beauty standards. Talk with family and friends about other ways to define beauty. Instead of focusing on looks, focus on what is inside. What makes you special or beautiful? It might be your honesty, kindness, or the way you make people laugh.
- Nourish your body with food and movement. Yummy, nutritious foods and moving your body in ways that feel good are two ways to show wyour body love. Foods like fruit, vegetables, whole grains, and protein give you the fuel you need to grow, leam, and play. Physical activity is fun and keeps your body strong. Find what you like to do.
- Talk with atrusted adult. Your body image will change over time. If or when you don't feel good about your body, talk with an adult you trust. They can help figure out what you need.
- **Journal or write positive affirmations.** Writing is a useful way to process thoughts. You can also