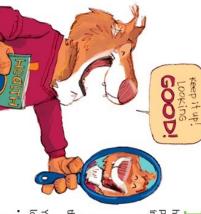

# THIS MONTH'S TOPIC GIVE YOURSELF A LITTLE LOVE

In February, love is in the air. You may think about love for family, friends, or someone special. But have you ever thought about loving yourself? A positive body image is one way to love yourself. Body image is the way you feel and think about your body. Feeling good about your body builds confidence.

It may feel hard to feel good about your body. Right now, you are growing and changing. You might feel pressure to look a certain way. Social media, movies, and TV often have edited pictures that show a narrow view of beauty. The way famity and friends talk about their bodies affects how you think and feel about yours.

Bodies and beauty come in all colors, shapes, and sizes. You are wonderful just as you are. To show your body some love and boost your body image, try one or more of these:

• Focus on what your body can do not how it