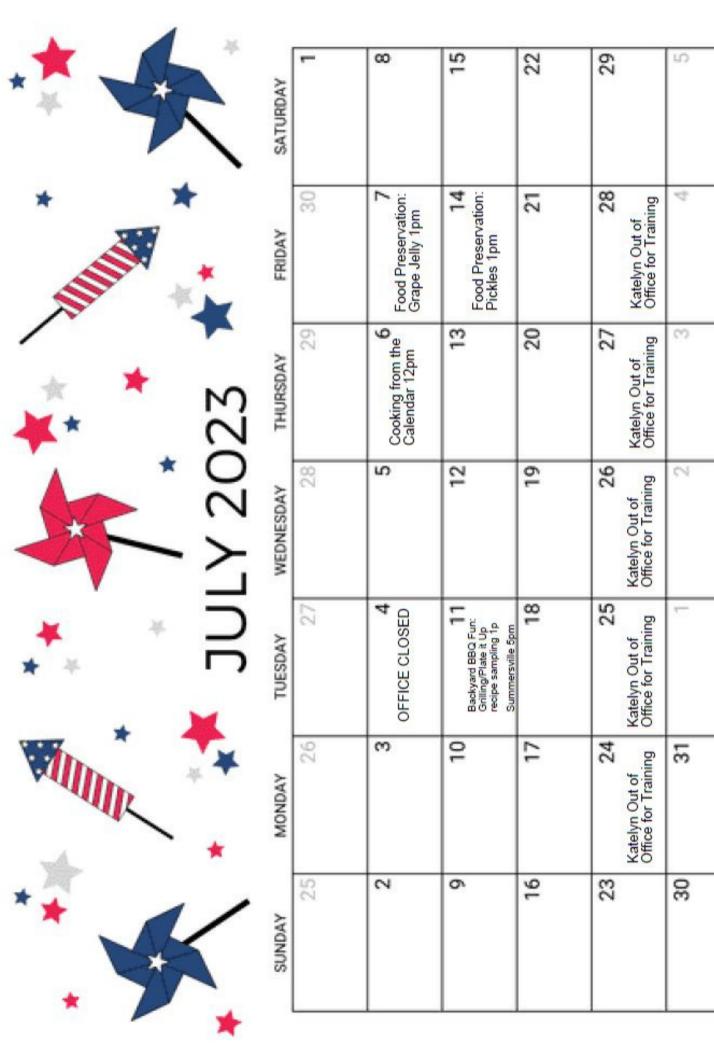

| 3636     |                                                                               |                                                                  |                                                                                                       |                                                    |                                        |             |
|----------|-------------------------------------------------------------------------------|------------------------------------------------------------------|-------------------------------------------------------------------------------------------------------|----------------------------------------------------|----------------------------------------|-------------|
|          | Cooking from the<br>Calendar 12pm (Blueberry<br>Cheesecake Bars)              | Cooking from the<br>Calendar 12pm (Blueberry<br>Cheesecake Bars) |                                                                                                       |                                                    |                                        |             |
|          | 30                                                                            | 29                                                               | 28                                                                                                    | 27                                                 | 26                                     | 25          |
|          |                                                                               |                                                                  |                                                                                                       | Homemaker Council<br>Meeting 4pm                   | Juneteenth                             | Fathers Day |
|          | Community Resource Fair<br>@ American Legion Park<br>hosted by Adanta 1pm-5pm |                                                                  | Food Preservation Workshop Food Preservation Workshop<br>in Green Co 10am-1pm<br>in Green Co 10am-1pm | Food Preservation Workshol<br>in Green Co 10am-1pm | OFFICE CLOSED                          |             |
| 24       | 23                                                                            | 22                                                               | 21                                                                                                    | 20                                                 | 19                                     | 18          |
|          |                                                                               |                                                                  |                                                                                                       |                                                    |                                        |             |
|          |                                                                               | Annual Meeting<br>5pm registration<br>5:30pm start time          | Fair Exhibits<br>Viewing:9am-1pm<br>Pick up:1pm-4pm                                                   | Fair Exhibits<br>Check in: 9am-3pm<br>Judging: 4pm | Food Preservation<br>Workshop Deadline |             |
| 17       | 16                                                                            | 15                                                               | 14                                                                                                    | 13                                                 | 12                                     | 11          |
|          |                                                                               |                                                                  |                                                                                                       |                                                    |                                        |             |
| 10       | 6                                                                             | œ                                                                | 7                                                                                                     | 9                                                  | 2                                      | 4           |
|          |                                                                               | Food Preservation<br>Workshop in Adair County<br>9am-12pm        |                                                                                                       |                                                    |                                        |             |
| 3        | 2                                                                             | -                                                                |                                                                                                       |                                                    |                                        |             |
| SATURDAY | FRIDAY                                                                        | THURSDAY                                                         | WEDNESDAY                                                                                             | TUESDAY                                            | MONDAY                                 | SUNDAY      |
| 0        | 3                                                                             | 0                                                                | 2023                                                                                                  | 2                                                  | 0                                      | **          |
|          | ***************************************                                       | 0                                                                | 22                                                                                                    | 7                                                  | *                                      | - (         |
| 3        | 0                                                                             | ```                                                              | 5.                                                                                                    | 0                                                  |                                        | , ·         |
| S, S     | 0                                                                             |                                                                  | \( \)                                                                                                 | 3                                                  |                                        | 3           |
| 100      | 7                                                                             |                                                                  | 0                                                                                                     | 3                                                  |                                        | A           |